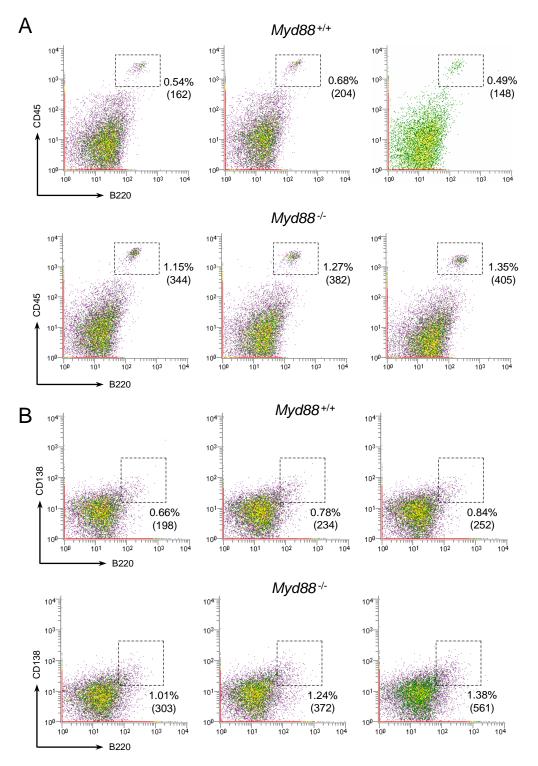

## Figure S2

Figure S2. Flow cytometric analysis of B cell populations resident in SMGs.

Flow cytometry was performed on cells prepared from SMGs from four  $Myd88^{+/+}$  mice and four  $Myd88^{-/-}$  mice at 10 weeks old. In the dot plots, the percentage and cell number within the outlined area are shown. Data are representative of three independent experiments with three to four mice per group..

A: Analysis of SMG cells obtained from four mice for expression CD45 and B220 (30,000 cells each). Another plot of each group is shown in Figure 5A.

B: Analysis of SMG cells obtained from four mice for expression CD138 and B220 (30,000 cells each). Another plot of each group is shown in Figure 5B.