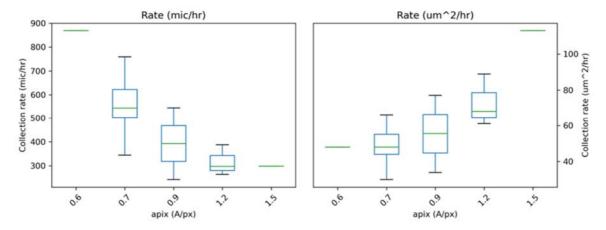

**Figure S1** The collection performance in mic/hr and um<sup>2</sup>/hr for three Titan Krios microscopes with Falcon 4i and Selectris X camera/filter systems.