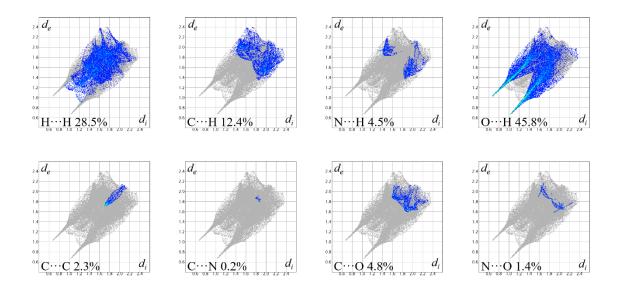

**Figure S1** Decomposed 2D fingerprint plots for **1** showing different close contacts and their relative contributions.

**Figure S2** Decomposed 2D fingerprint plots for **4** showing different close contacts and their relative contributions.