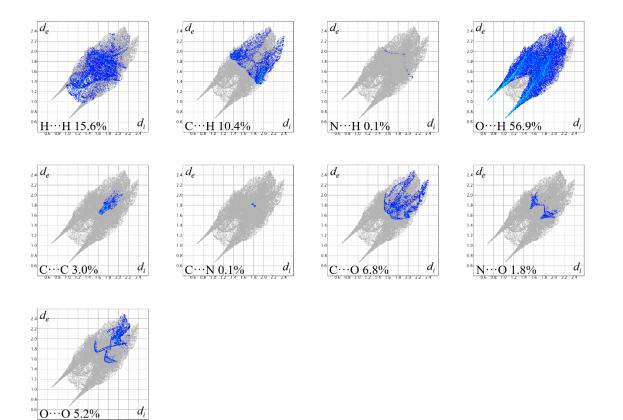

**Figure S3** Decomposed 2D fingerprint plots for **5** showing different close contacts and their relative contributions.