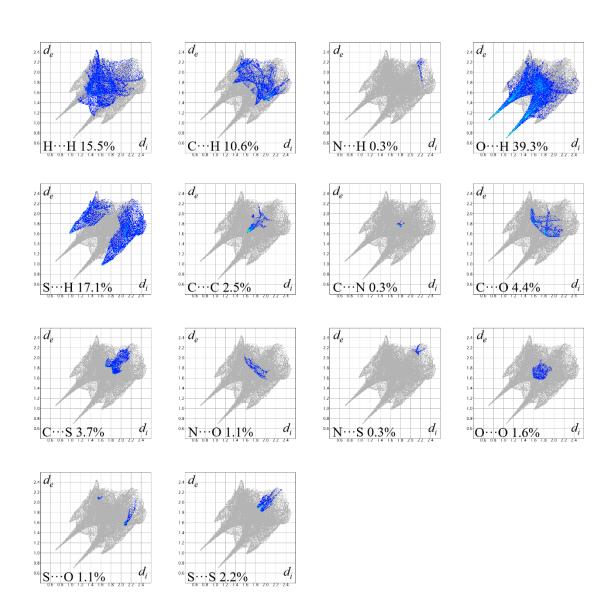

**Figure S1** Decomposed 2D fingerprint plots for **1** showing different close contacts and their relative contributions.

**Figure S2** Decomposed 2D fingerprint plots for **4** showing different close contacts and their relative contributions.